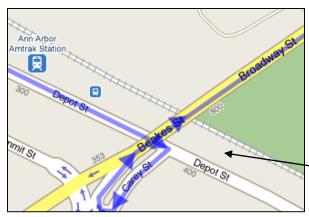

## W. Branch Millers Creek at Plymouth Road Directions from the NEW Center

Start: 1100 N. Main Street, Ann Arbor

- 1. Head **south** on **N Main St** toward **Depot St** 0.3 mi
- 2. Turn **left** at **Depot St** 0.3 mi
- 3. Turn right at Carey St 269 ft
- 4. Turn **right** toward **Beakes St** 269 ft
- 5. Slight right at Beakes St 197 ft
- 6. Continue on **Broadway St** 0.3 mi
- 7. Continue on Plymouth Rd 2.2 mi
- 8. Turn **right** into the UM/Old Pfizer parking lot across from Praire Street.

Turn onto Broadway

Overview of Trip